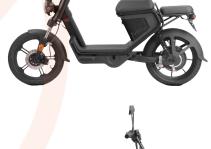

# **E-ZI MINI**

**ENGINE** 48v 1000W Electric Rear Hub

DISPLACEMENT 50cc

RATED OUTPUT

MAX. TORQUE

cooling system

LENGTH / WIDT<mark>H / H</mark>EIGHT / WEIGHT 1720mm / 1030mm / 690mm /

SEAT HEIGHT 770mm

**GEARBOX** Automatic

TANK CAPACITY n/a

More colours available

+ OTR