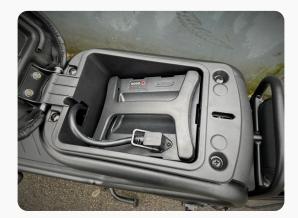

#### **POWERFUL LITHIUM BATTERY**

48v 20AH lithium battery with a top speed of 45kmh restricted to meet UK 50cc licence requirements and a range of 45km