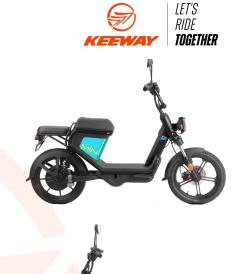

# **E-ZI MINI**

**ENGINE** 48v 1000W Electric Rear Hub

DISPLACEMENT 50cc

RATED OUTPUT

MAX. TORQUE

cooling system

LENGTH / WIDT<mark>H / H</mark>EIGHT / WEIGHT 1720mm / 1030mm / 690mm /

SEAT HEIGHT 770mm

**GEARBOX** Automatic

TANK CAPACITY n/a

More colours available

+ OTR