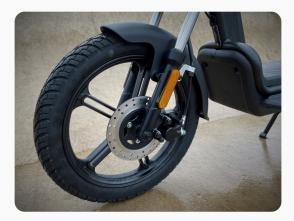

#### HYDRAULIC FRONT DISC BRAKE

Hydraulic front brake disc gives ample stopping power which is also supported by a rear drum brake