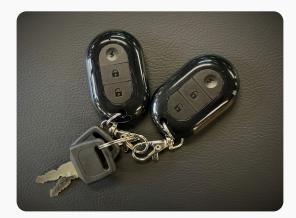

#### **KEYLESS IGNITION & BUILT-IN ALARM**

The only time you need the keys is to either engage the steering lock or access the battery compartment, otherwise, the ignition system is keyless. THe e-Zi also comes with a built-in alarm system that is remotely operated by the keyfob and once activated not only sounds an alarm but also locks the rear wheel