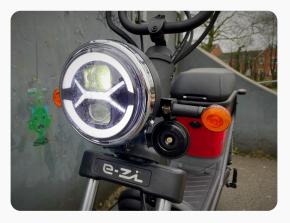

#### **LED LIGHTING**

Powerful LED headlamp gives great visibility and makes you easily noticeable by other road users, the indicators are also LED as is the rear tail and brake lamp