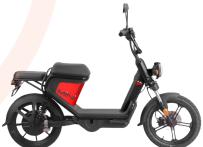

# **E-ZI MINI**

**ENGINE** 48v 1000W Electric Rear Hub

DISPLACEMENT 50cc

RATED OUTPUT

MAX. TORQUE

cooling system

LENGTH / WIDT<mark>H / H</mark>EIGHT / WEIGHT 1720mm / 1030mm / 690mm /

SEAT HEIGHT 770mm

**GEARBOX** Automatic

TANK CAPACITY n/a

More colours available

+ OTR